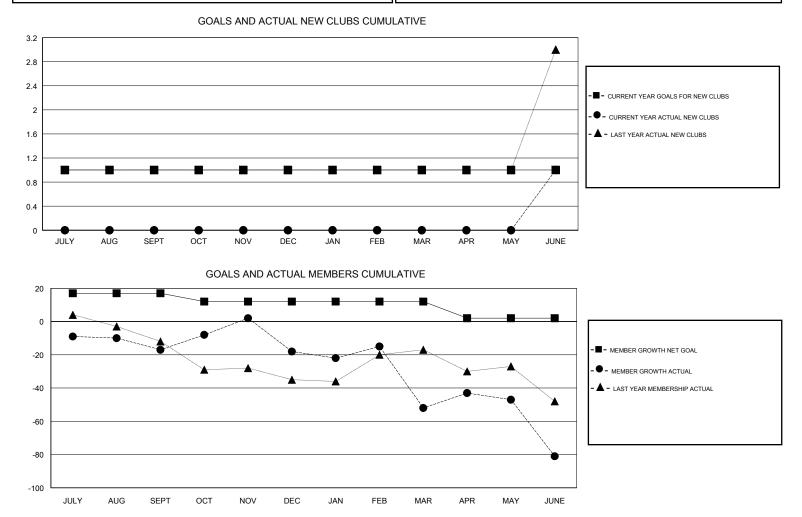

## GMT: CINDY GREGG

| GMT: CINDY GF | REGG          |             | LOCA          | TION VIRGINIA         |                           |                         | GMT CA                                             |
|---------------|---------------|-------------|---------------|-----------------------|---------------------------|-------------------------|----------------------------------------------------|
|               | Club          | S           |               | Members               |                           |                         |                                                    |
|               | RESULTS FOR   | R 2017-2018 |               | RESULTS FOR 2017-2018 |                           |                         |                                                    |
| QUARTER       | NEW CLUB GOAL | NEW CLUBS   | DROPPED CLUBS | QUARTER               | MEMBER GROWTH NET<br>GOAL | MEMBER GROWTH<br>ACTUAL | DROPPED<br>MEMBERS ACTUAL<br>(including transfers) |
| JULY/AUG/SEPT | 1             | 0           | 0             | JULY/AUG/SEPT         | 17                        | 48                      | 54                                                 |
| OCT/NOV/DEC   | 0             | 0           | 0             | OCT/NOV/DEC           | -5                        | 37                      | 38                                                 |
| JAN/FEB/MAR   | 0             | 0           | 2             | JAN/FEB/MAR           | 0                         | 32                      | 59                                                 |
| APR/MAY/JUNE  | 0             | 1           | 3             | APR/MAY/JUNE          | -10                       | 118                     | 127                                                |